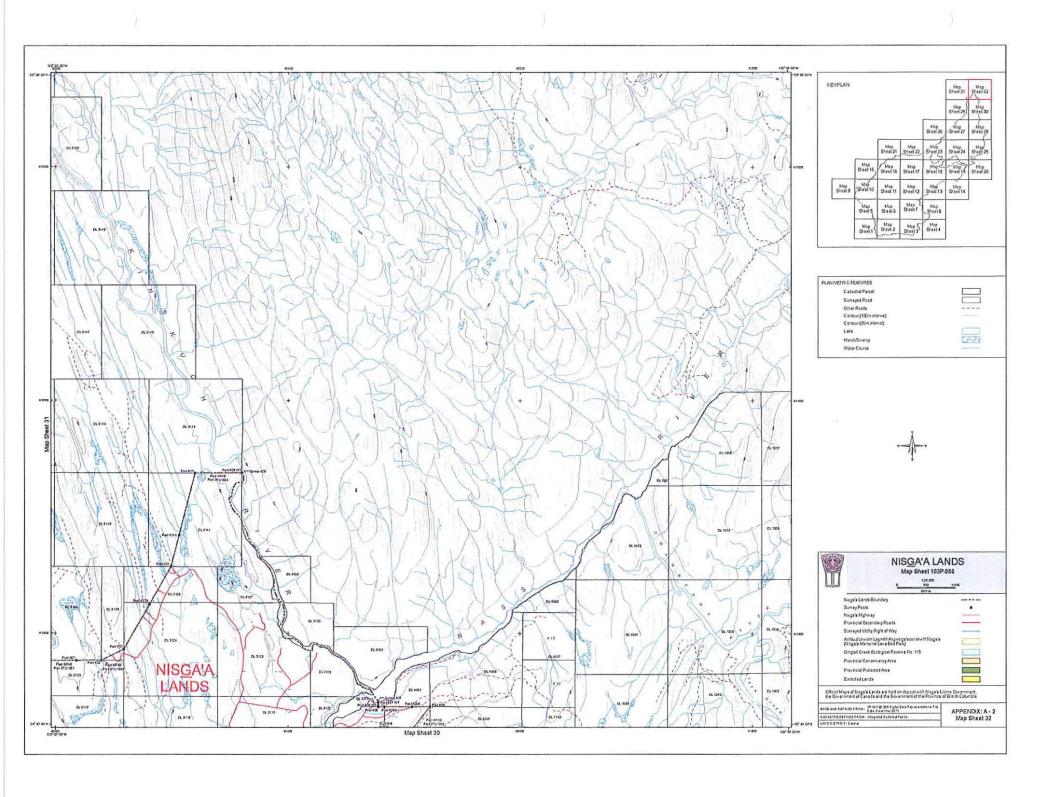

| DATE                      | CANADA WILL PAY | BRITISH COLUMBIA<br>WILL PAY |
|---------------------------|-----------------|------------------------------|
| On the effective date     | \$20,347,407.20 | \$1,674,323.80               |
| On the first anniversary  | \$20,347,407.20 | \$1,674,323.80               |
| On the second anniversary | \$12,023,467.89 | \$989,373.15                 |