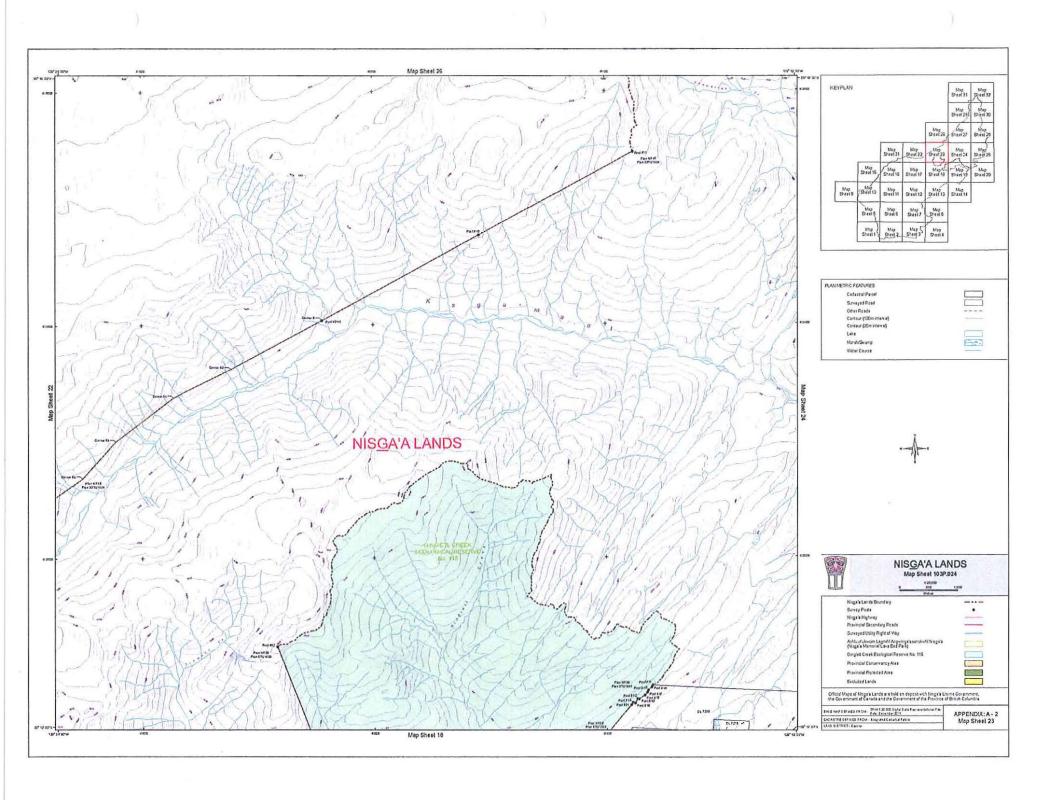

| DATE                      | CANADA WILL PAY | BRITISH COLUMBIA<br>WILL PAY |
|---------------------------|-----------------|------------------------------|
| On the effective date     | \$20,347,407.20 | \$1,674,323.80               |
| On the first anniversary  | \$20,347,407.20 | \$1,674,323.80               |
| On the second anniversary | \$12,023,467.89 | \$989,373.15                 |