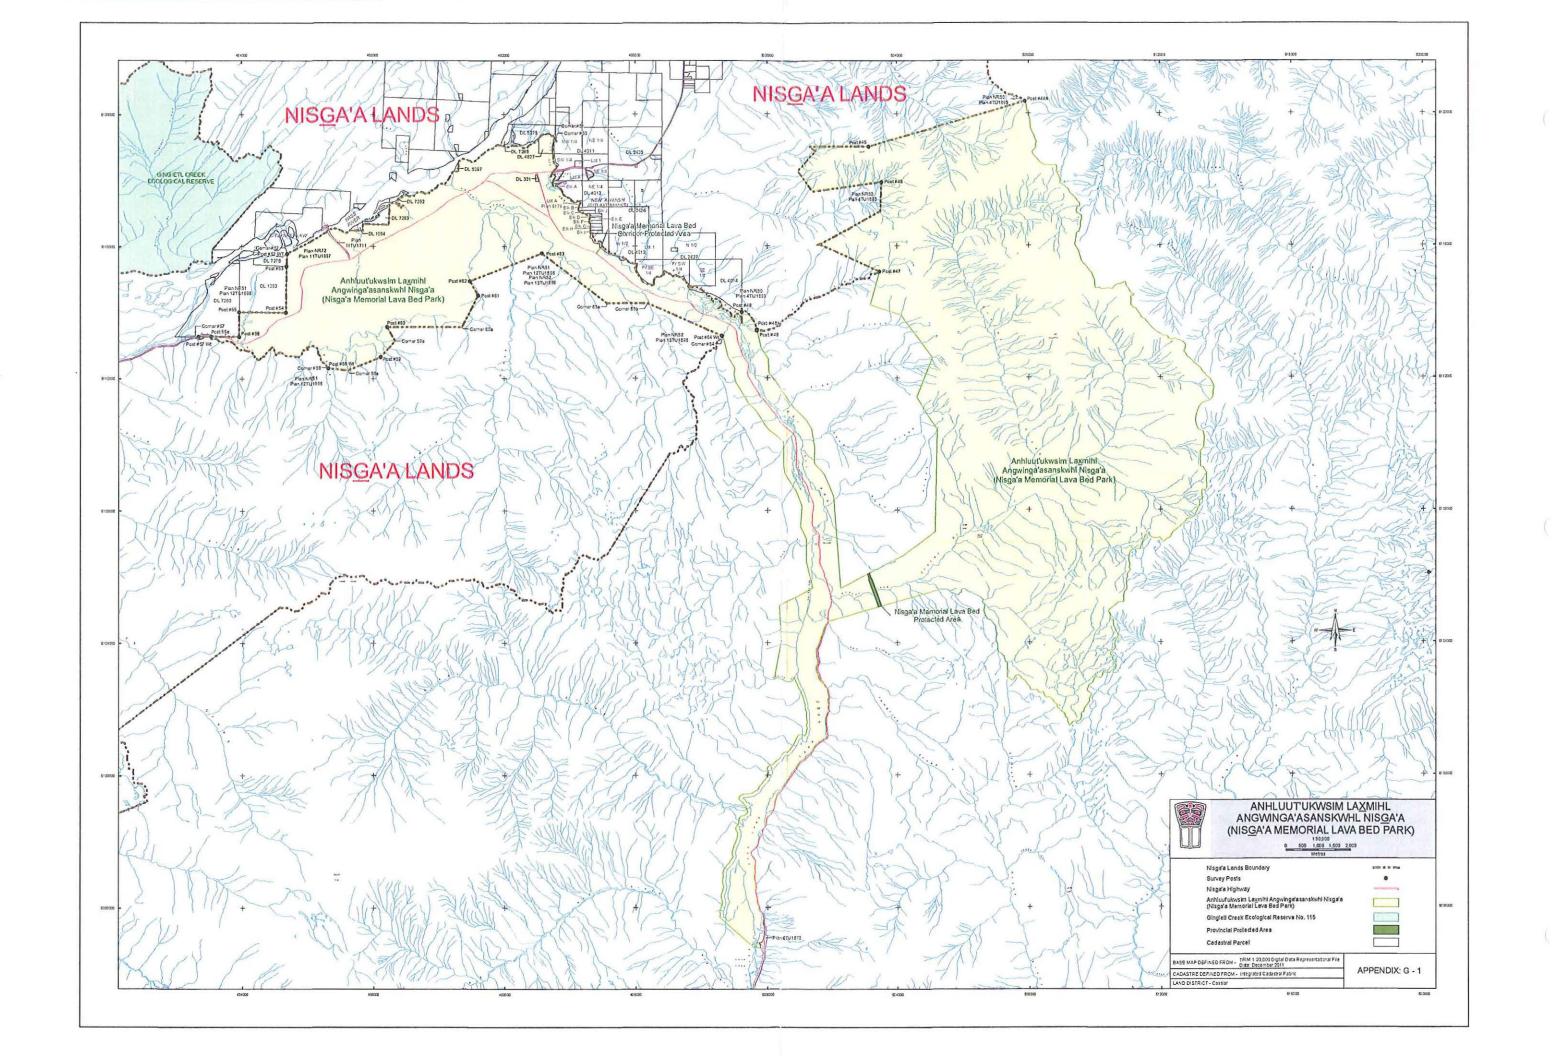

r less to the intersection with a portion of the southerly boundary of the park; thence southwesterly along the portion of the said southerly boundary to a line drawn parallel to and perpendicularly distant 104 metres from the last described line bearing 159° 46' 28"; thence on a grid bearing of 339° 46' 28" a distance of 889 metres more or less to a point lying on a grid bearing of 249° 46' 28" from the southerly limit of the 169.1 metre boundary described above; thence on a grid bearing of 69° 46' 28" a distance of 22.0 metres; thence on a grid bearing of 339° 46' 28" a distance of 161 metres more or less to the said northerly boundary of the park; thence northeasterly and along the said northerly boundary of the park a distance of 30.2 metres more or less to the point of commencement.



| 9 |  |   |
|---|--|---|
|   |  |   |
| 9 |  |   |
|   |  |   |
|   |  | ( |
|   |  |   |
|   |  |   |
|   |  |   |
|   |  |   |
|   |  |   |
|   |  |   |
|   |  | ( |
|   |  |   |

#### APPENDIX G-2

#### DESCRIPTION OF GINGIETL CREEK ECOLOGICAL RESERVE NO. 115

All those lands situated within the Province of British Columbia and lying within the following described boundaries:

Commencing at post #84 being the northwest corner of District Lot 7280, Cassiar District, as shown on Plan NR58 Lisims Land Registry, Plan 5TU1893 Crown Land Registry;

thence following the survey boundary of Plan NR58 Lisims Land Registry, Plan 5TU1893 Crown Land Registry, to post #81;

thence following the survey boundaries of Plan NR59 Lisims Land Registry, Plan 3TU1941 Crown Land Registry, through post 81A,