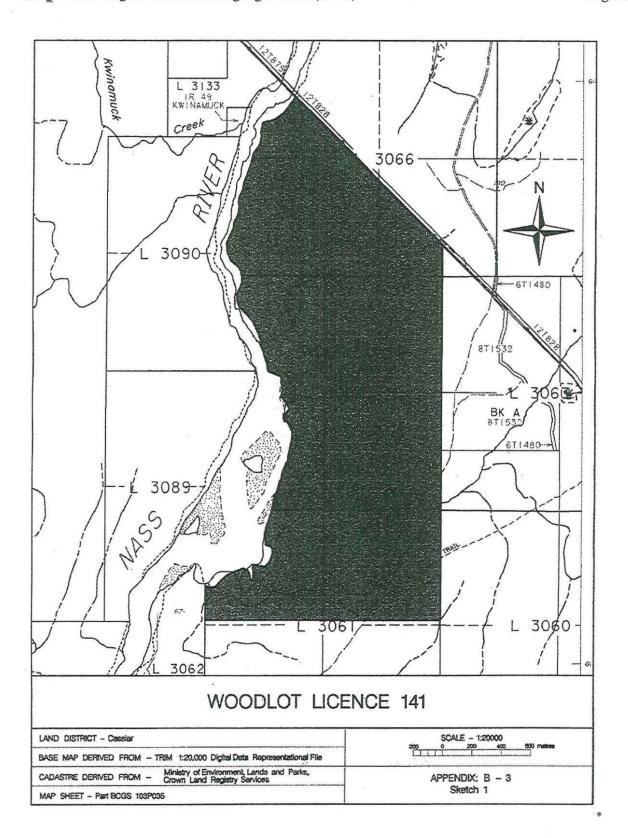

- 9. Paragraph 38 of Chapter 2 General Provisions is amended by deleting "Legislature" and substituting "Legislative Assembly".
- 10. Paragraph 69 of Chapter 2 General Provisions is amended by deleting the second occurrence of "Ottawa" and substituting "Ontario".
- 11. Chapter 3 Lands is amended by adding the following paragraphs:
  - 14.1 The lands formerly subject to Woodlot Licence 141 as shown in Sketch 1 of Appendix B 3 are:
    - a. granted by British Columbia to the Nisga'a Nation in fee simple, subject to:
      - i. any charge, encumbrance, licence or permit existing on those lands at the time of grant,
      - ii. any condition, proviso, restriction, exception or reservation subsisting on those lands at the time of grant, contained in
        - A. any grant or disposition from the Crown, or
        - B. the Land Act,

in favour of any person other than the Crown, and

- iii. any limitation under federal or provincial law comparable to those set out in clause 14.1(a)(ii) subsisting on those lands at the time of grant in favour of any person other than the Crown; and
- b. added to Nisga'a Lands.
- 54.1 If, at any time, the Nisga'a Nation owns the estate in fee simple to any parcel of land within District Lot 931 Cassiar District Plan 1515 that is not listed in Appendix D 2 and D 3 as among the Category A Lands at Gits'oohl (the "Gits'oohl Category A Lands"), the Nisga'a Nation may, with the agreement of Canada and British Columbia, add that parcel of land to the Gits'oohl Category A Lands and, notwithstanding paragraphs 37 to 41 of Chapter 2 General Provisions, that parcel of land will become Category A Lands upon receipt by Canada and British Columbia of written notice in accordance with that agreement.
- 54.2 Notwithstanding paragraphs 37 to 41 of Chapter 2 General Provisions, if the Nisga'a Nation adds a parcel of land to the Gits'oohl Category A