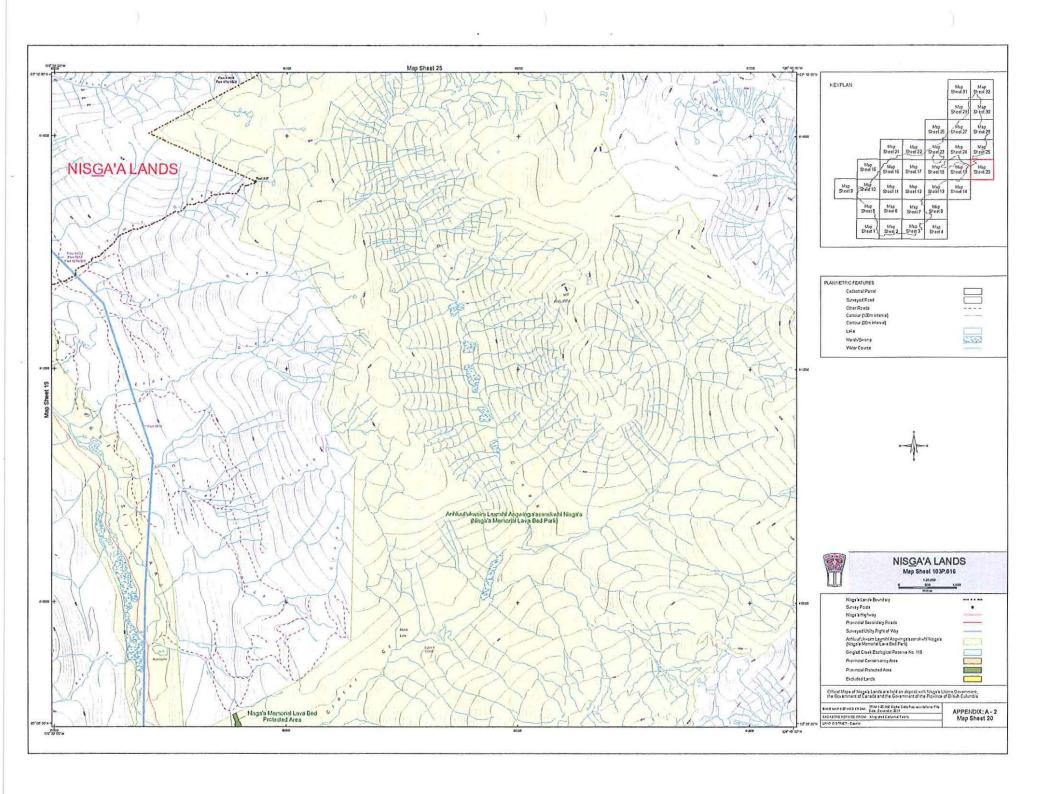

| DATE                      | CANADA WILL PAY | BRITISH COLUMBIA<br>WILL PAY |
|---------------------------|-----------------|------------------------------|
| On the effective date     | \$20,347,407.20 | \$1,674,323.80               |
| On the first anniversary  | \$20,347,407.20 | \$1,674,323.80               |
| On the second anniversary | \$12,023,467.89 | \$989,373.15                 |