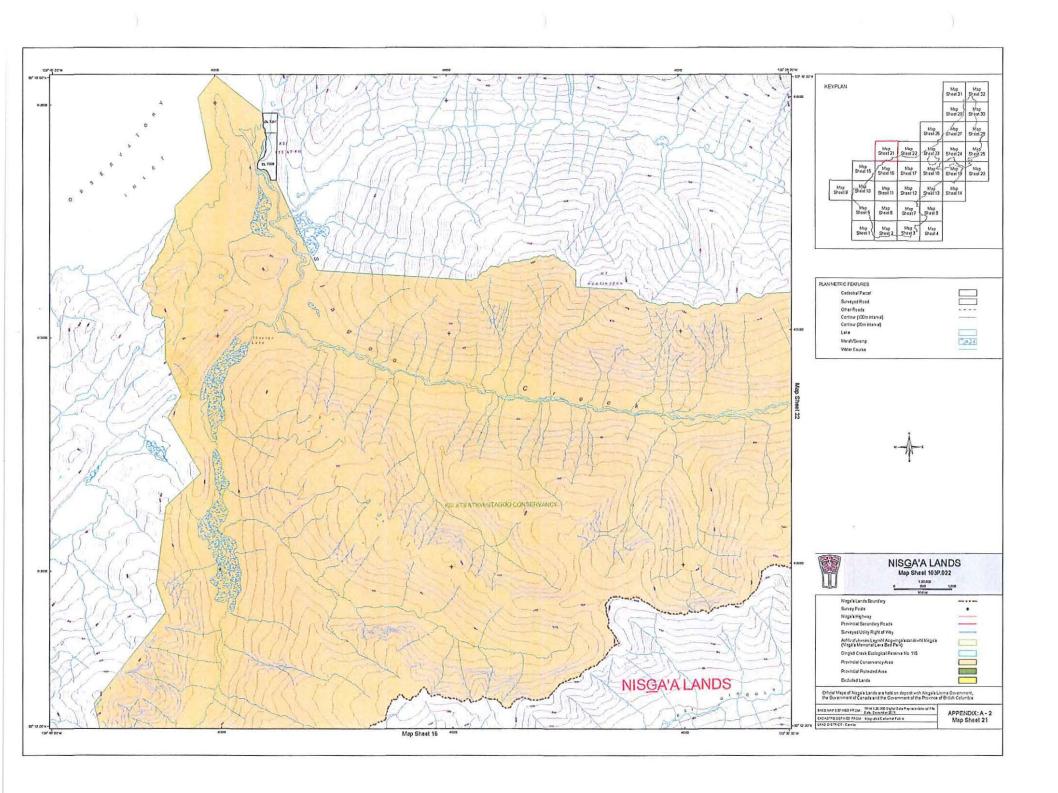

| DATE                      | CANADA WILL PAY | BRITISH COLUMBIA<br>WILL PAY |
|---------------------------|-----------------|------------------------------|
| On the effective date     | \$20,347,407.20 | \$1,674,323.80               |
| On the first anniversary  | \$20,347,407.20 | \$1,674,323.80               |
| On the second anniversary | \$12,023,467.89 | \$989,373.15                 |