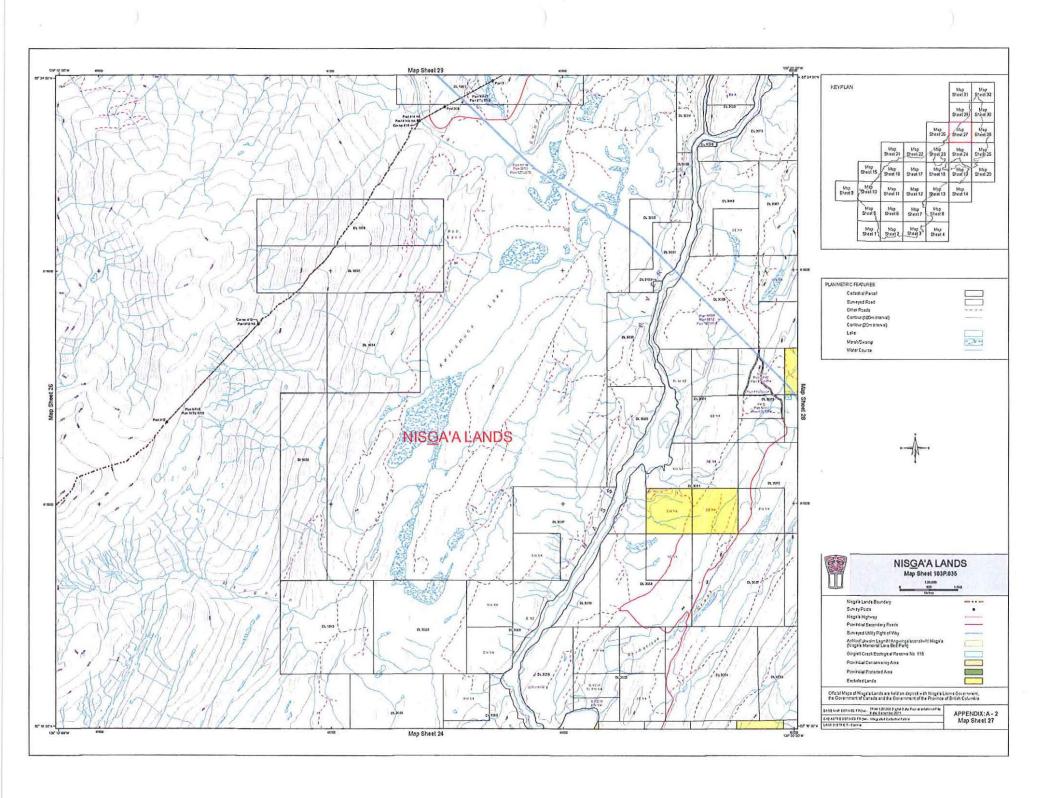

| DATE                      | CANADA WILL PAY | BRITISH COLUMBIA<br>WILL PAY |
|---------------------------|-----------------|------------------------------|
| On the effective date     | \$20,347,407.20 | \$1,674,323.80               |
| On the first anniversary  | \$20,347,407.20 | \$1,674,323.80               |
| On the second anniversary | \$12,023,467.89 | \$989,373.15                 |