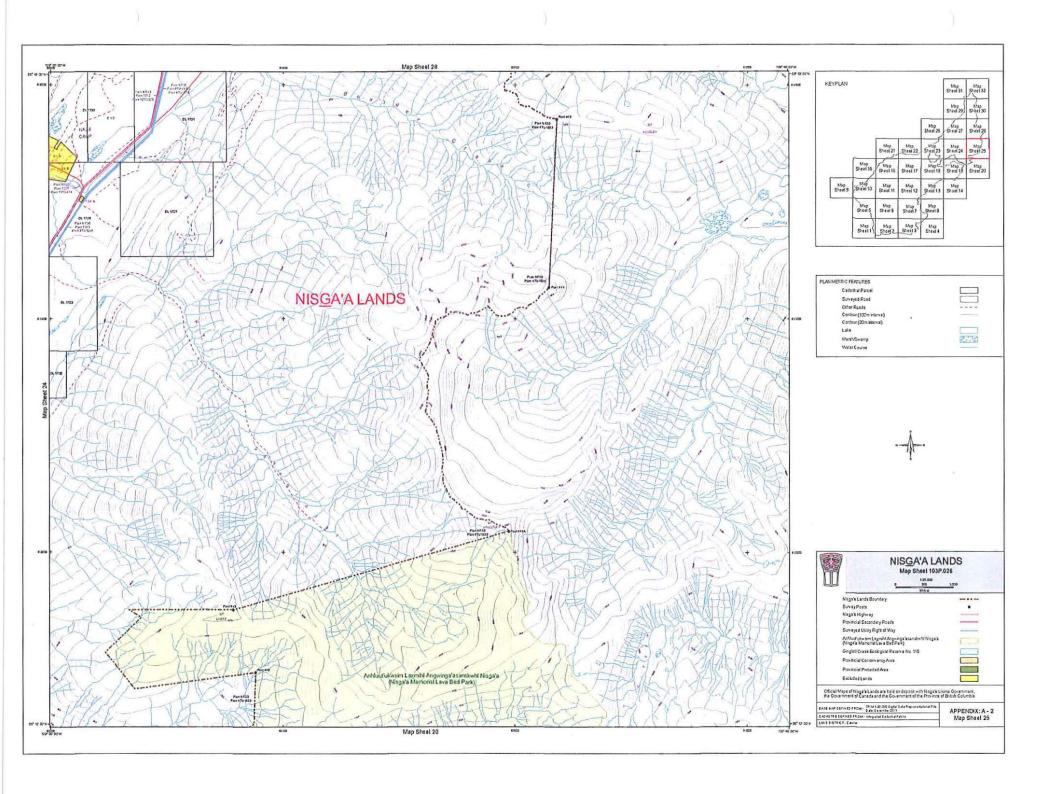

| DATE                      | CANADA WILL PAY | BRITISH COLUMBIA<br>WILL PAY |
|---------------------------|-----------------|------------------------------|
| On the effective date     | \$20,347,407.20 | \$1,674,323.80               |
| On the first anniversary  | \$20,347,407.20 | \$1,674,323.80               |
| On the second anniversary | \$12,023,467.89 | \$989,373.15                 |