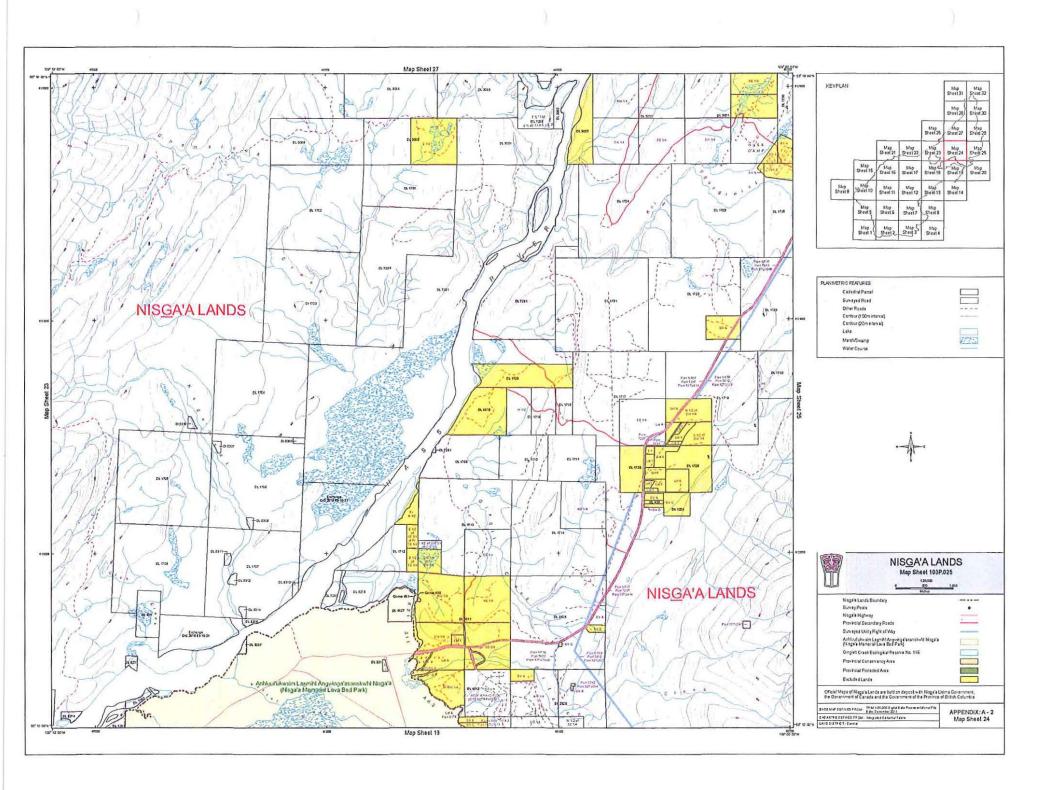

| DATE                      | CANADA WILL PAY | BRITISH COLUMBIA<br>WILL PAY |
|---------------------------|-----------------|------------------------------|
| On the effective date     | \$20,347,407.20 | \$1,674,323.80               |
| On the first anniversary  | \$20,347,407.20 | \$1,674,323.80               |
| On the second anniversary | \$12,023,467.89 | \$989,373.15                 |