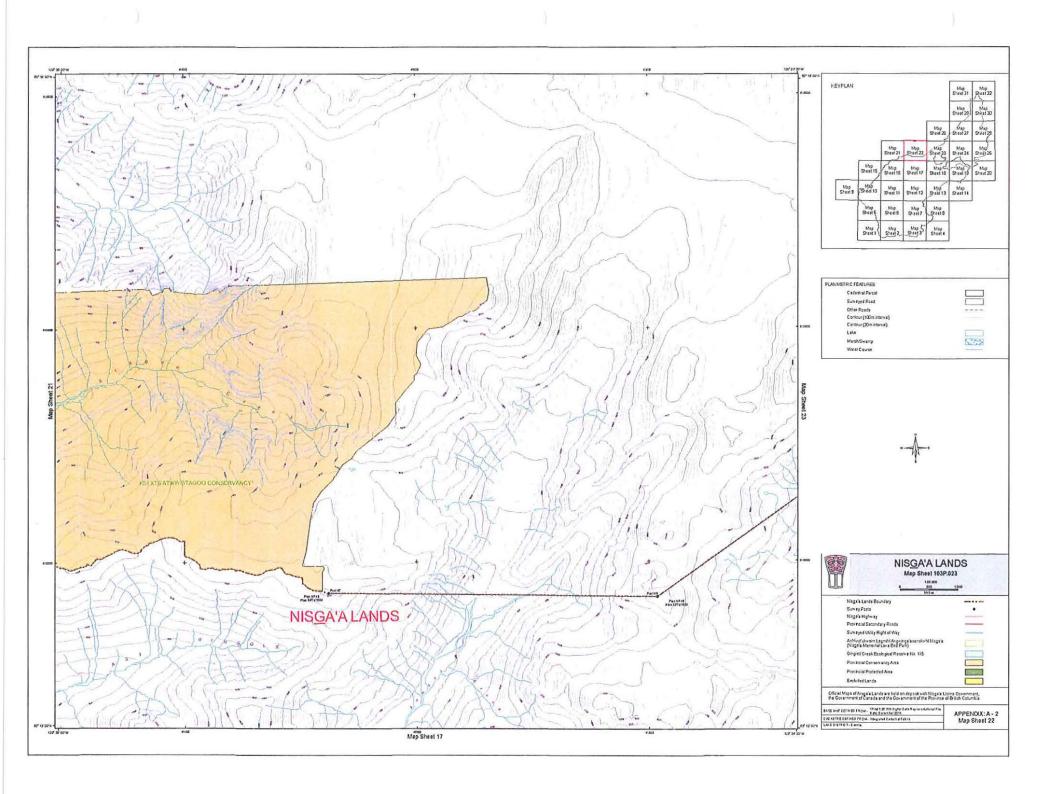

| DATE                      | CANADA WILL PAY | BRITISH COLUMBIA<br>WILL PAY |
|---------------------------|-----------------|------------------------------|
| On the effective date     | \$20,347,407.20 | \$1,674,323.80               |
| On the first anniversary  | \$20,347,407.20 | \$1,674,323.80               |
| On the second anniversary | \$12,023,467.89 | \$989,373.15                 |